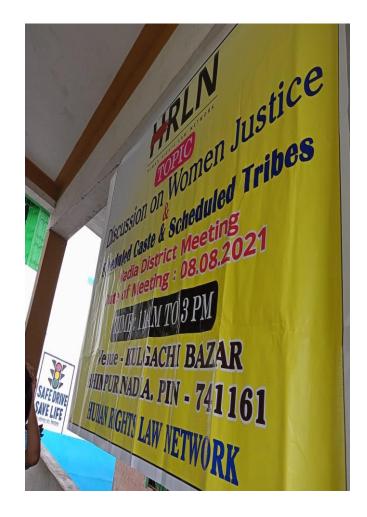

# NADIA DISTRICT MEETING

Date: 08/08/2021 Time: 11am-230pm

Reported by: Ataur Rahman Edited by: Venkatesh Kodukula

Women's Justice & S.C/S.T. Act

The meeting was organized on 8th August, 2021 from 11 AM to 3 PM at Kulgachi Bazar, P S-Bhimpur, Nadia