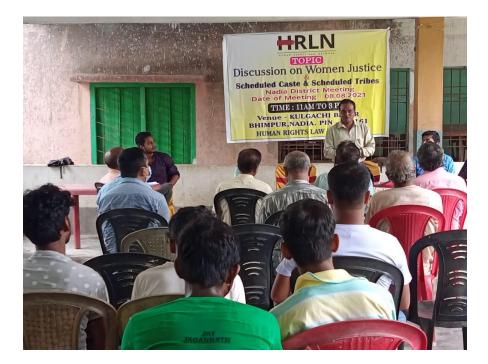

The meeting was organized on 8th August, 2021 from 11 AM to 3 PM at Kulgachi Bazar, P S-Bhimpur, Nadia

### **Speaker 1: Ataur Rahman**

The speaker introduced the whole team of HRLN and started a brief description about HRLN organization's work for providing legal Aid to the litigant, about the pro bono legal cases and how they support Human Rights work which includes Scheduled Caste and Scheduled Tribes act, Senior Citizenship Act and women's justice. We reach out to the deprived section of the society for giving justice to all. Our founder Dr. Colin Gonsalves by his hard effort and dedication for poor people we have able to be in such a position to do this social activity to upliftment of the society. He also shared his personal experience regarding Court practice and how he works in his district by referring a number of cases .